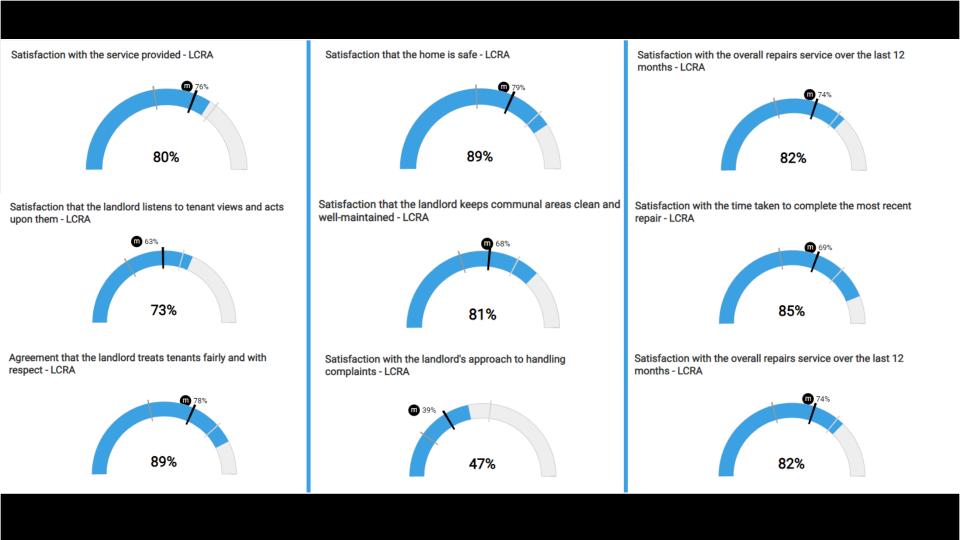

## **About us: South & East Lincolnshire Council's Partnership**

- 3 Councils: Boston Borough Council, East Lindsey District Council and South Holland District Council
- PSPS Ltd: company owned by the Councils providing back-office services
- 1 HRA South Holland District Council
  - o 73% of tenants satisfied with the service provided (TSM 23/24)
  - o 3,800 properties
  - o £18.3 million rent roll
  - o Record year for new build acquisitions 2023/24