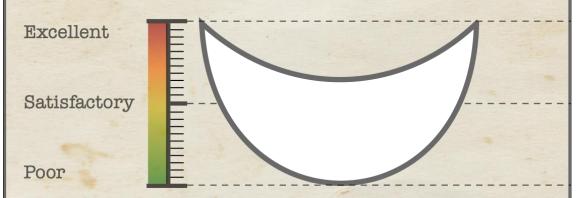

#### **Better Standards Organization**

**BSO 931233: Customer Service Quality** 

### **Service Quality Compliance**

Hold card in front of employee's face

### **Service Quality Compliance**

Excellent

Satisfactory

Poor

Hold card in front of employee's face